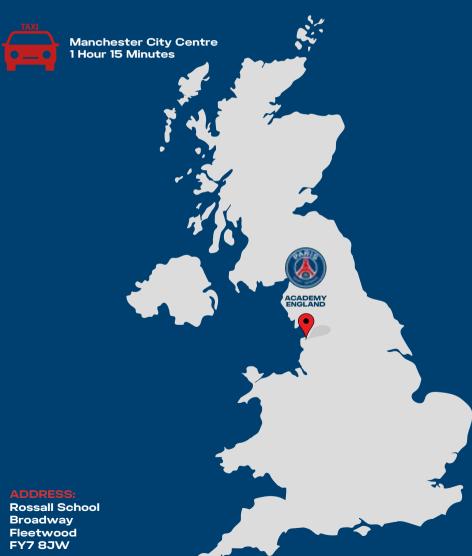

# TRAVEL & TRANSFERS

Manchester or Liverpool Airport 1 Hour

Manchester Piccadilly Station 1 Hour 15 Minutes