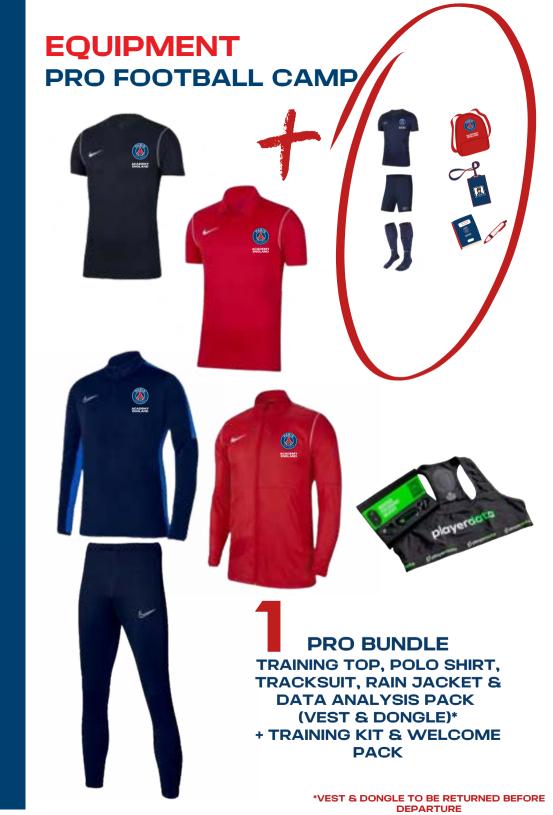

#### PRO FOOTBALL CAMP

**40 Hours of PSG Academy** 

Full Board Accommodation on site 3 x Meals per day
Water Stations available every day
24 Hour Supervision
Welfare & Pastoral Staff
Insurance

3 x Training Sessions per day Morning, Afternoon & Evening (No training on Trip Days)

Workshops in Nutrition, Strength & Conidtioning, Stress Management, Game Analysis Individual Data Analysis Player Statistics & Progress Report Small group sessions for maximum development

1x Stadium Tour per week stay 3 x Stadium Tour per 2 week stay

PSG Academy England Certificate Player Report Card